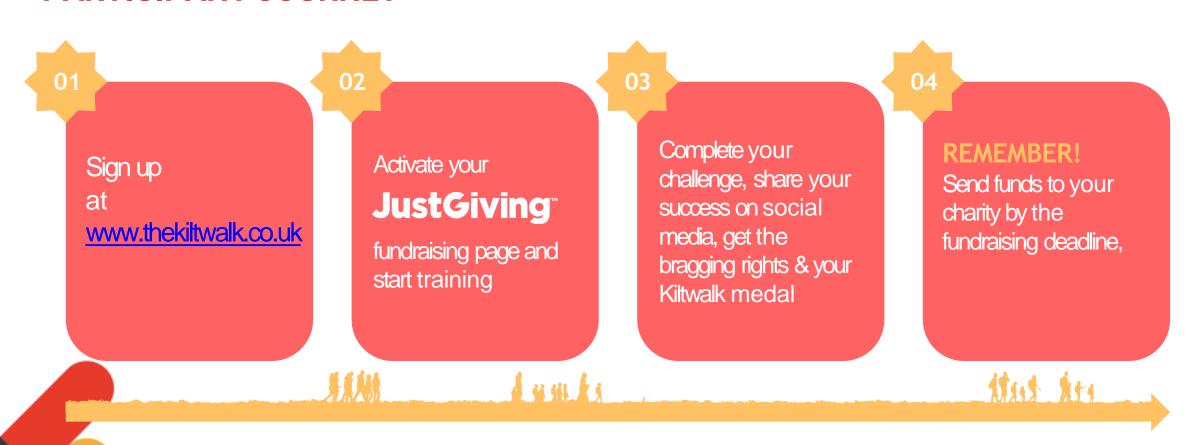

### **PARTICIPANT JOURNEY**

#### **ASSEMBLE YOUR TEAM IN 3 SIMPLE STEPS!**

#### **CREATE YOUR TEAM & INVITE COLLEAGUES**

- Get your Team Captain to register for the event via <u>www.thekiltwalk.co.uk</u>
- At the 'are you part of A TEAM' section, answer yes
- Input a unique team name for your company

#### SET UP YOUR ONLINE FUNDRAISING PAGE

- A Just Giving Fundraising page link will be in your registration confirmation email.
  Click on this and set up your own personal page
- From this, you can then create a Team page on Just Giving
- Once Team page is created, send a link to it onto to colleagues for them to join
- The Team Page will show the running total of all team members fundraising

#### **GET EVENT READY!**

- Start training and fundraising!
- Remember to share your progress by tagging @thekiltwalk in on LinkedIn, Facebook, Twitter & Instagram